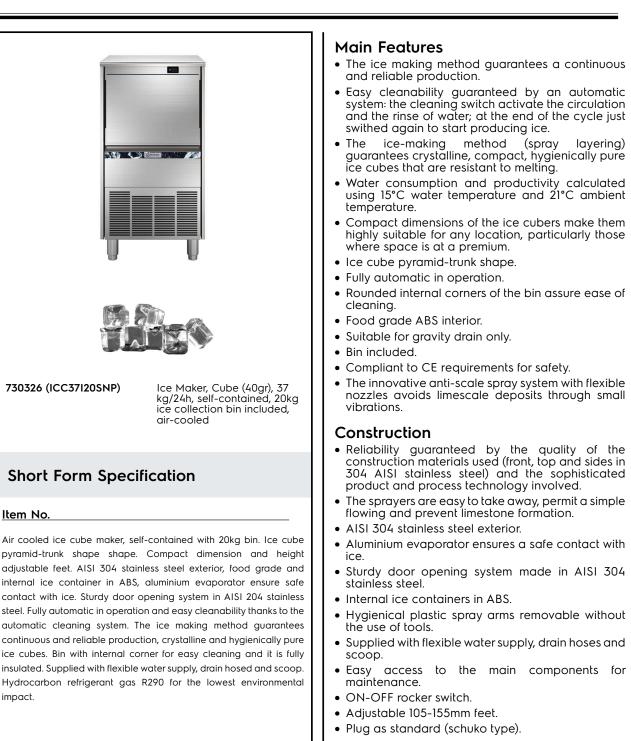

lce Makers Ice Cuber (40gr), 37kg/24h, 20kg bin, air-cooled

ITEM #

SIS #

AIA #

<u>MODEL #</u> NAME #

## Ice Makers Ice Cuber (40gr), 37kg/24h, 20kg bin, air-cooled

| Electric                                                                                                                              |                                                                   |
|---------------------------------------------------------------------------------------------------------------------------------------|-------------------------------------------------------------------|
| Supply voltage:<br>Electrical power max.:                                                                                             | 220-240 V/1N ph/50 Hz<br>0.38 kW                                  |
| Capacity:                                                                                                                             |                                                                   |
| Bin capacity:                                                                                                                         | ISO 9001; ISO 14001 kg                                            |
| Key Information:                                                                                                                      |                                                                   |
| External dimensions, Width:<br>External dimensions, Depth:<br>External dimensions, Height:<br>Net weight:<br>Output:<br>Kind of cube: | 465 mm<br>595 mm<br>849 mm<br>45 kg<br>37 kg/day<br>Ice Cube 22 g |
| Sustainability                                                                                                                        |                                                                   |
| Refrigerant type:<br>Refrigerant weight:<br>Water consumption:                                                                        | R290<br>110 g<br>4 lt/hr                                          |