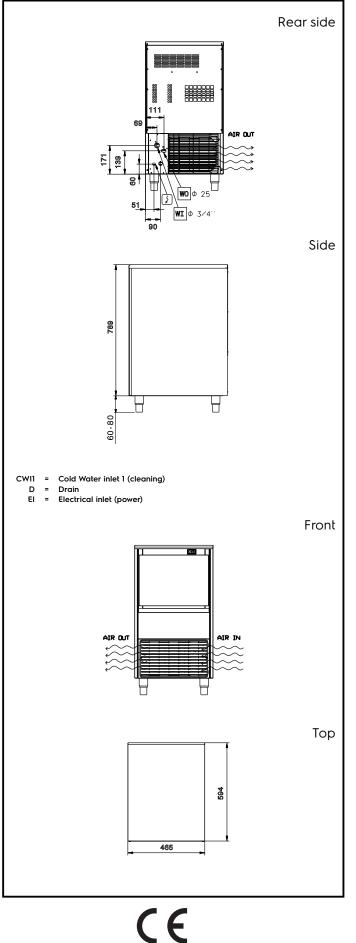

## Ice Makers Ice Cuber (40gr), 37kg/24h, 20kg bin, air-cooled

| Electric                                                                                                                              |                                                                   |
|---------------------------------------------------------------------------------------------------------------------------------------|-------------------------------------------------------------------|
| Supply voltage:<br>Electrical power max.:                                                                                             | 220-240 V/1N ph/50 Hz<br>0.38 kW                                  |
| Capacity:                                                                                                                             |                                                                   |
| Bin capacity:                                                                                                                         | ISO 9001; ISO 14001 kg                                            |
| Key Information:                                                                                                                      |                                                                   |
| External dimensions, Width:<br>External dimensions, Depth:<br>External dimensions, Height:<br>Net weight:<br>Output:<br>Kind of cube: | 465 mm<br>595 mm<br>849 mm<br>45 kg<br>37 kg/day<br>Ice Cube 22 g |
| Sustainability                                                                                                                        |                                                                   |
| Refrigerant type:<br>Refrigerant weight:<br>Water consumption:                                                                        | R290<br>110 g<br>4 lt/hr                                          |